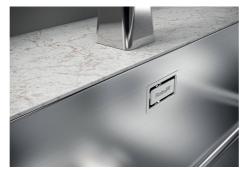

d an improvement of the mechanical properties of the                                                                                                                                                        |
|                           | Vacuum Deposition) which deposits particles of noble metals on the surface. The result is a unique and refined aesthetic effect, and an improvement of the mechanical properties of the steel which is more resistant to impact and scratches.  Imm thick steel. A significant thickness, which guarantees the maximum sturdiness and          |



### **TECHNICAL DATA**







- \* Lo spessore minimo deve essere valutato in base alla resistenza del materiale
- \* The minimum thickness must be determined according to the strength of the material



#### **GALLERY**









#### **OPTIONAL ACCESSORIES**



Cestello inox 8612 000



Glass chopping board 8631 300



**HDPE Chopping board** 8657 001



HPDE Twin chopping board 8644 101



Stainless steel plate rack 8100 303 \* only in combination with the accessory 8644 101



Stainless steel plate rack 8100 201



Stainless steel plate rack only usable in combination with the accessories 8644 003

8100 154



**White bowl** 8153 100



Black grid 8100 617



**Black grid** 8100 653



Black grid 8100 651



**Black grid** 8100 652



Graters kit with ring-holder and food collection tray

8159 101 \* only in combination with the accessory 8644 101



Iroko-wood sliding chopping board with stainless steel colander

8644 044



Stainless steel perforated tray

8151 000

\* only in combination with the access