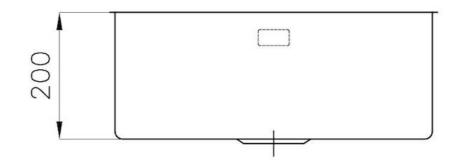

| Built-in hole             | View technical data sheet                                                                                                                                                                                                                                                                                                                      |
|---------------------------|------------------------------------------------------------------------------------------------------------------------------------------------------------------------------------------------------------------------------------------------------------------------------------------------------------------------------------------------|
| Standard fittings         | Fixing hooks, drain, overflow and siphon, boxed packing                                                                                                                                                                                                                                                                                        |
| Mixer holes               | No standard holes                                                                                                                                                                                                                                                                                                                              |
| Drainer                   | No                                                                                                                                                                                                                                                                                                                                             |
| Waste fitting             | 3,5" drain                                                                                                                                                                                                                                                                                                                                     |
| Number of bowls           | 1 bowl                                                                                                                                                                                                                                                                                                                                         |
| FEATURES                  |                                                                                                                                                                                                                                                                                                                                                |
| Basket 3,5" waste fitting | The drain is equipped with a large 3.5" drain, with the practical basket cap that prevents the discharge of solid parts.                                                                                                                                                                                                                       |
| Deep bowls                | This bowls reach an important depth, over 20 cm, thanks to the advanced production technology, that can be offer great capiency and practicity in all the washing operations.                                                                                                                                                                  |
|                           |                                                                                                                                                                                                                                                                                                                                                |
| Gun Metal                 | The Gun Metal finish is obtained by treating steel with a physical process called PVD (Phisical Vacuum Deposition) which deposits particles of noble metals on the surface. The result is a unique and refined aesthetic effect, and an improvement of the mechanical properties of the steel which is more resistant to impact and scratches. |
| Gun Metal  High thickness | Vacuum Deposition) which deposits particles of noble metals on the surface. The result is a unique and refined aesthetic effect, and an improvement of the mechanical properties of the                                                                                                                                                        |
|                           | Vacuum Deposition) which deposits particles of noble metals on the surface. The result is a unique and refined aesthetic effect, and an improvement of the mechanical properties of the steel which is more resistant to impact and scratches.  Imm thick steel. A significant thickness, which guarantees the maximum sturdiness and          |