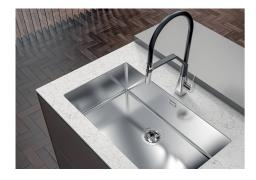

and an improvement of the mechanical properties of the                                                                                                                                                        |
|                           | Vacuum Deposition) which deposits particles of noble metals on the surface. The result is a unique and refined aesthetic effect, and an improvement of the mechanical properties of the steel which is more resistant to impact and scratches.  Imm thick steel. A significant thickness, which guarantees the maximum sturdiness and          |



### **TECHNICAL DATA**







- \* Lo spessore minimo deve essere valutato in base alla resistenza del materiale
- \* The minimum thickness must be determined according to the strength of the material



#### **GALLERY**









#### **OPTIONAL ACCESSORIES**



Cestello inox 8612 000



Glass chopping board 8631 300



**HDPE Chopping board** 8657 001



HPDE Twin chopping board 8644 101



Stainless steel plate rack 8100 303 \* only in combination with the accessory 8644 101



Stainless steel plate rack 8100 201



Stainless steel plate rack only usable in combination with the accessories 8644 003

8100 154



**White bowl** 8153 100



Black grid 8100 617



**Black grid** 8100 653



Black grid 8100 651



**Black grid** 8100 652



Graters kit with ring-holder and food collection tray

8159 101 \* only in combination with the accessory 8644 101



Iroko-wood sliding chopping board with stainless steel colander

8644 044



Stainless steel perforated tray

8151 000

\* only in combination with the acce