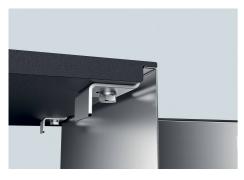

### **DETAILS**

| Edge/Installation Type | Undermount               |
|------------------------|--------------------------|
| Material               | AISI 304 stainless steel |
| Texture                | Brushed in line          |
| Finish                 | PVD                      |
| Coloring               | Gun Metal                |
| Base                   | 60 cm                    |
| Width                  | 51.6 cm                  |
| Dimensions             | 516x416 mm               |
| Bowl dimension         | 500 x 400 mm             |
|                        |                          |

| Built-in hole             | View technical data sheet                                                                                                                                                                                                                                                                                                                      |
|---------------------------|------------------------------------------------------------------------------------------------------------------------------------------------------------------------------------------------------------------------------------------------------------------------------------------------------------------------------------------------|
| Standard fittings         | Fixing hooks, drain, overflow and siphon, boxed packing                                                                                                                                                                                                                                                                                        |
| Mixer holes               | No standard holes                                                                                                                                                                                                                                                                                                                              |
| Drainer                   | No                                                                                                                                                                                                                                                                                                                                             |
| Waste fitting             | 3,5" drain                                                                                                                                                                                                                                                                                                                                     |
| Number of bowls           | 1 bowl                                                                                                                                                                                                                                                                                                                                         |
| FEATURES                  |                                                                                                                                                                                                                                                                                                                                                |
| Basket 3,5" waste fitting | The drain is equipped with a large 3.5" drain, with the practical basket cap that prevents the discharge of solid parts.                                                                                                                                                                                                                       |
| Deep bowls                | This bowls reach an important depth, over 20 cm, thanks to the advanced production technology, that can be offer great capiency and practicity in all the washing operations.                                                                                                                                                                  |
|                           |                                                                                                                                                                                                                                                                                                                                                |
| Gun Metal                 | The Gun Metal finish is obtained by treating steel with a physical process called PVD (Phisical Vacuum Deposition) which deposits particles of noble metals on the surface. The result is a unique and refined aesthetic effect, and an improvement of the mechanical properties of the steel which is more resistant to impact and scratches. |
| Gun Metal  High thickness | Vacuum Deposition) which deposits particles of noble metals on the surface. The result is a unique and refined aesthetic effect, and an improvement of the mechanical properties of the                                                                                                                                                        |
|                           | Vacuum Deposition) which deposits particles of noble metals on the surface. The result is a unique and refined aesthetic effect, and an improvement of the mechanical properties of the steel which is more resistant to impact and scratches.  Imm thick steel. A significant thickness, which guarantees the maximum sturdiness and          |