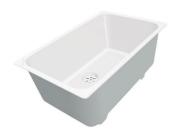

### **Sink Phantom Gun Metal**

Kitchen Sinks Code: 4350 056

### **DETAILS**

| Edge/Installation Type | Undermount               |
|------------------------|--------------------------|
| Material               | AISI 304 stainless steel |
| Texture                | Brushed in line          |
| Finish                 | PVD                      |
| Coloring               | Gun Metal                |
| Base                   | 60 cm                    |
| Width                  | 51.6 cm                  |
| Dimensions             | 516x416 mm               |
| Bowl dimension         | 500 x 400 mm             |
|                        |                          |