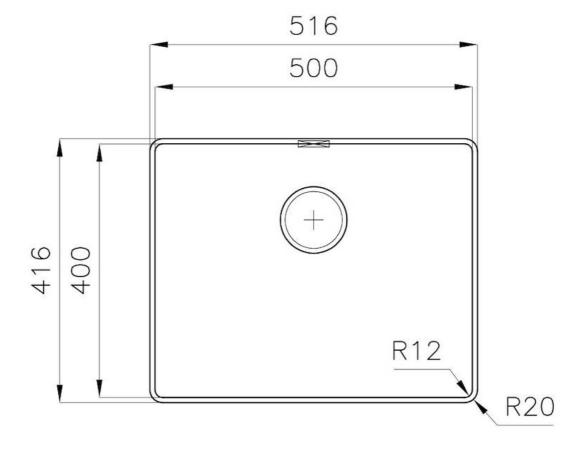

### **DETAILS**

| Edge/Installation Type | Undermount               |
|------------------------|--------------------------|
| Material               | AISI 304 stainless steel |
| Texture                | Brushed in line          |
| Finish                 | PVD                      |
| Coloring               | Gun Metal                |
| Base                   | 60 cm                    |
| Width                  | 51.6 cm                  |
| Dimensions             | 516x416 mm               |
| Bowl dimension         | 500 x 400 mm             |
|                        |                          |