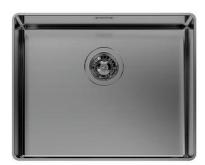

### **Sink Phantom Gun Metal**

Kitchen Sinks Code: 4350 056

### **DETAILS**

| Edge/Installation Type | Undermount               |
|------------------------|--------------------------|
| Material               | AISI 304 stainless steel |
| Texture                | Brushed in line          |
| Finish                 | PVD                      |
| Coloring               | Gun Metal                |
| Base                   | 60 cm                    |
| Width                  | 51.6 cm                  |
| Dimensions             | 516x416 mm               |
| Bowl dimension         | 500 x 400 mm             |
|                        |                          |