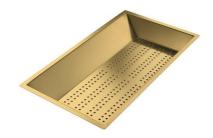

Stainless steel perforated tray

8151 000

\* only in combination with the accessory 8644 101

Stainless steel perforated tray PVD Copper

8151 008

Stainless steel perforated tray PVD Gold

8151 009

Stainless steel perforated tray PVD Gun Metal