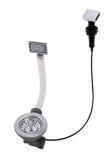

#### **OPTIONAL AUTOMATIC WASTE FITTINGS**

Automatic waste fitting - PM 8407 113

Space automatic waste fitting - PA 8407 108

Space automatic waste fitting - PE 8407 109

Space Light automatic waste fitting
- PL
8407 117

Space Push automatic waste fitting - PP

8407 116